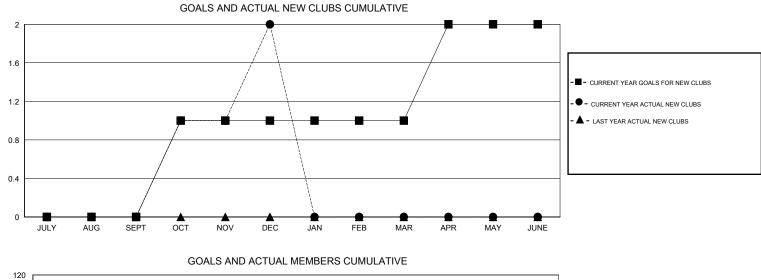

## GMT: HAL GRIFFIN

| LOCATION | TEXAS |
|----------|-------|
|----------|-------|

|               |                  | Clubs             |                  |                  |               |                    | Members                             |                    |                  |
|---------------|------------------|-------------------|------------------|------------------|---------------|--------------------|-------------------------------------|--------------------|------------------|
|               | RESU             | LTS FOR 2016-2017 |                  |                  |               | RESU               | JLTS FOR 2016-2017                  |                    |                  |
| QUARTER       | NEW CLUB<br>GOAL | NEW CLUBS         | DROPPED<br>CLUBS | NET<br>GAIN/LOSS | QUARTER       | NEW MEMBER<br>GOAL | CHARTER AND<br>NEW MEMBERS<br>ADDED | DROPPED<br>MEMBERS | NET<br>GAIN/LOSS |
| JULY/AUG/SEPT | 0                | 0                 | 0                | 0                | JULY/AUG/SEPT | -15                | 35                                  | 73                 | -38              |
| OCT/NOV/DEC   | 1                | 2                 | 0                | 2                | OCT/NOV/DEC   | 30                 | 86                                  | 68                 | 18               |
| JAN/FEB/MAR   | 0                | 0                 | 0                | 0                | JAN/FEB/MAR   | 20                 | 0                                   | 0                  | 0                |
| APR/MAY/JUNE  | 1                | 0                 | 0                | 0                | APR/MAY/JUNE  | 49                 | 0                                   | 0                  | 0                |