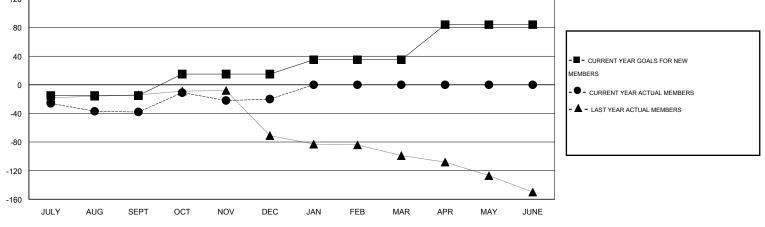

## GMT: HAL GRIFFIN

| LOCATION | TEXAS |
|----------|-------|
|----------|-------|

|               |                  | Clubs             |                  |                  |               |                    | Members                             |                    |                  |
|---------------|------------------|-------------------|------------------|------------------|---------------|--------------------|-------------------------------------|--------------------|------------------|
|               | RESU             | LTS FOR 2016-2017 |                  |                  |               | RESU               | JLTS FOR 2016-2017                  |                    |                  |
| QUARTER       | NEW CLUB<br>GOAL | NEW CLUBS         | DROPPED<br>CLUBS | NET<br>GAIN/LOSS | QUARTER       | NEW MEMBER<br>GOAL | CHARTER AND<br>NEW MEMBERS<br>ADDED | DROPPED<br>MEMBERS | NET<br>GAIN/LOSS |
| JULY/AUG/SEPT | 0                | 0                 | 0                | 0                | JULY/AUG/SEPT | -15                | 35                                  | 73                 | -38              |
| OCT/NOV/DEC   | 1                | 2                 | 0                | 2                | OCT/NOV/DEC   | 30                 | 86                                  | 68                 | 18               |
| JAN/FEB/MAR   | 0                | 0                 | 0                | 0                | JAN/FEB/MAR   | 20                 | 0                                   | 0                  | 0                |
| APR/MAY/JUNE  | 1                | 0                 | 0                | 0                | APR/MAY/JUNE  | 49                 | 0                                   | 0                  | 0                |